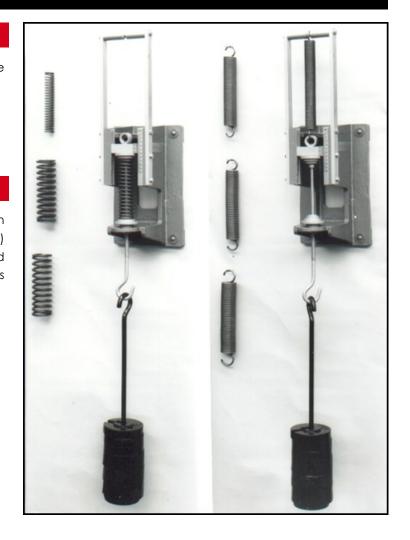

#### **DESCRIPTION**

**P2180** - Wall mounted apparatus (for loading spiral springs in either tension or compression with direct gravitational loads) with accurately divided scale and vernier. Supplied complete with four compression and four extension springs each approximately 18 cm long (7") long.

**P2181** - Mass Hanger and Masses for P2180 (Hanger 1, Masses 13 x 1 kg)